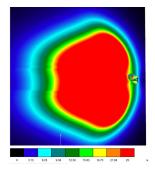

on.
- 24Vdc powered system and battery-bank safe to use (low voltage no explosion risks)
- Lower operational costs by saving up to 28 litre of diesel per night with the LLTT-Hybrid XL.

- Reduce engine maintenance to max. 4 times per year because of the low runtime of the engine. Instead of very month with a conventional light tower.(250-400 hour runtime)
- Reduce labour costs and spillage by refuelling only once every 40-45 days days instead of every 2-3 days with a conventional light towers.
- Optional DSE interface for remote operation of the LLTT Hybrid XL, Engine and fuel level monitoring, remote switching of the lights and Geofencing with GPS position.

THE MOST HEAVY DUTY LIGHT TOWER AVAILABLE IN THE MARKET

#### LLTT-H XL



#### TABLE OF CONTENTS AND DIMENSIONS

ILLUMINATED AREA







#### **DIMENSIONS & WEIGHT**

Dimension min: 2271mm x 1295mm x 2423mm
 Dimension max: 2771mm x 2605mm x 8963mm

Total weight

**ex fuel:** 1165kg / 2568lbs

#### **FEATURES**

Rotation: 225°

Lights: 6 lights up to 8 lights
Total lumen: 6 lights 102000lm 8 lights 136000lm

Lifting system Hydraulic

• Battery bank 400AH 24Vdc AGM

#### **ENGINE**

Model: Kubota Z482 Tier4

Fuel: Diesel

Tank capacity (L): 265L / 70 gallon (US)
Consumption (L/H): 0.4L/H 0.1gal/H

Noise Level

(dBa) at 7M: 65db

• Runtime: 65 days depending on light

output

#### **FLOODLIGHTS**

- 100 watt VisionX effective 17000lm per light
- 150 watt Verdegro 14790lm per light

#### **OPTIONS**

- DSE Interface 3G + GPS Module
- Battery Isolator switch + lockable cover mounted on outside
- Starter Isolator switch + l