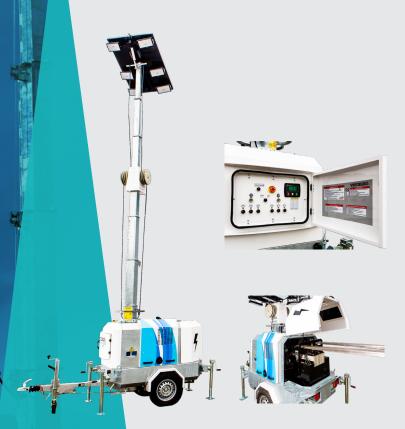

#### LLTT-H XL

#### **DIMENSIONS & WEIGHT**

Dimension min: 2271mm x 1295mm x 2423mm
 Dimension max: 2771mm x 2605mm x 8963mm

Total weight

**ex fuel:** 1165kg / 2568lbs

#### **FEATURES**

Rotation: 225°

Lights: 6 lights up to 8 lights
Total lumen: 6 lights 102000lm 8 lights 136000lm

Lifting system Hydraulic

• Battery bank 400AH 24Vdc AGM

#### **ENGINE**

Model: Kubota Z482 Tier4

Fuel: Diesel

Tank capacity (L): 265L / 70 gallon (US)
Consumption (L/H): 0.4L/H 0.1gal/H

Noise Level

(dBa) at 7M: 65db

• Runtime: 65 days depending on light

output

#### **FLOODLIGHTS**

- 100 watt VisionX effective 17000lm per light
- 150 watt Verdegro 14790lm per light

#### **OPTIONS**

- DSE Interface 3G + GPS Module
- Battery Isolator switch + lockable cover mounted on outside
- Starter Isolator switch + lockable cover mounted on outside
- Emergency stop switch mounted on outside LLTTXXL-H
- Overspeed air-intake valve + spark-arrestor (oil & gas, mining specs)
- Winter package (Cooled diesel heater system)
- TüV Homologation (European trailers only)