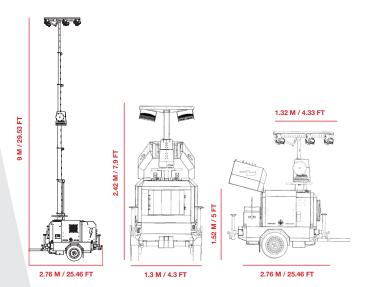

#### **DIMENSIONS & WEIGHT**

Dimension min: 2271mm x 1295mm x 2423mm
 Dimension max: 2771mm x 2605mm x 8963mm

Total weight

**ex fuel:** 1165kg / 2568lbs