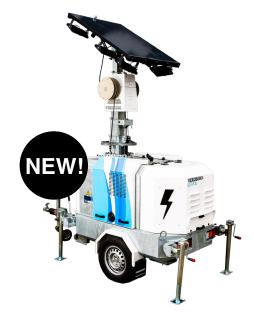

# SOLAR LED LIGHT TOWER TRAILER HYBRID XL

THE **MOST** EFFICIENT ON THE MARKET

## SOLAR LED LIGHT TOWER TRAILER HYBRID XL

USES **DAY LIGHT ENERGY**TO ILLUMINATE THE NIGHT.