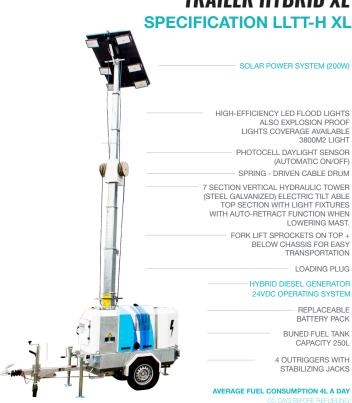

#### BENEFITS OF THE LLTT-H XL

- Hybrid technology: combined Solar Energy with DC generator makes it very environmental friendly in use. Great for 24/7 operations like Mining, Oil & Gas, Rental and Construction operations.
- 6-8 hours runtime of the LED floodlights on the battery-bank only.
- Max. 3-4 hours engine runtime per 10 hour night.
- Almost no CO2 emission and Noise Emission because of runtime on the battery-bank.
- Ideal for use in residential areas because of low sound emission.
- 24Vdc powered system and battery-bank safe to use (low voltage no explosion risks)
- Lower operational costs by saving up to 28 litre of diesel per night with the LLTT-Hybrid XL.

#### **FEATURES**

Rotation: 225°

Lights: 6 lights up to 8 lights
Total lumen: 6 lights 102000lm 8 lights 136000lm

Lifting system Hydraulic

• Battery bank 400AH 24Vdc AGM

#### **ENGINE**

Model: Kubota Z482 Tier4

Fuel: Diesel

Tank capacity (L): 265L / 70 gallon (US)
Consumption (L/H): 0.4L/H 0.1gal/H

Noise Level

(dBa) at 7M: 65db

• Runtime: 65 days depending on light

output

#### **FLOODLIGHTS**

- 100 watt VisionX effective 17000lm per light
- 150 watt Verdegro 14790lm per light

#### **OPTIONS**

- DSE Interface 3G + GPS Module
- Battery Isolator switch + lockable cover mounted on outside
- Starter Isolator switch + lockable cover mounted on outside
- Emergency stop switch mounted on outside LLTTXXL-H
- Overspeed air-intake valve + spark-arrestor (oil & gas, mining specs)
- Winter package (Cooled diesel heater system)
- TüV Homologation (European trailers only)