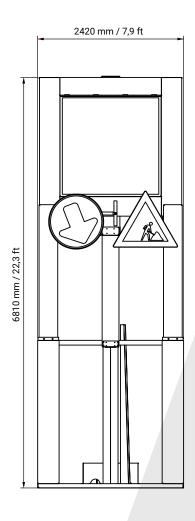

## INTRODUCTION

TMA with elevated signaling (LED-Lift mast). The Verdegro TMA in combination with the hydraulic LED-elevator mast can achieve a working height of 8m. the LED-display that is integrated complies with the set EN12966 standard.

## **TECHNICAL SPECIFICATIONS**

- Maintenance-free mast
- 80x80 pixel 20mm LED display
- Light sensor
- Easy to operate via integrated touchscreen
- Easy to operate via integrated touchscreen
- Easily accessible and programmable via free portal
- Power supply 24V 2x 100Amp battery bank
- LED screen meets the EN12966 standard
- Steel parts are standard galvanized