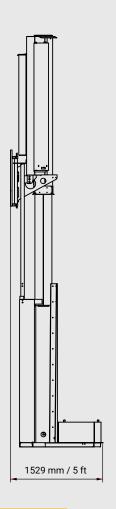

## INTRODUCTION

TMA with elevated signaling (LED-Lift mast). The Verdegro TMA in combination with the hydraulic LED-elevator mast can achieve a working height of 8m. the LED-display that is integrated complies with the set EN12966 standard.

## **TECHNICAL SPECIFICATIONS**

- Maintenance-free mast
- 80x80 pixel 20mm LED display
- Light sensor
- Easy to operate via integrated touchscreen
- Easy to operate via integrated touchscreen
- Easily accessible and programmable via free portal
- Power supply 24V 2x 100Amp battery bank
- LED screen meets the EN12966 standard
- Steel parts are standard galvanized