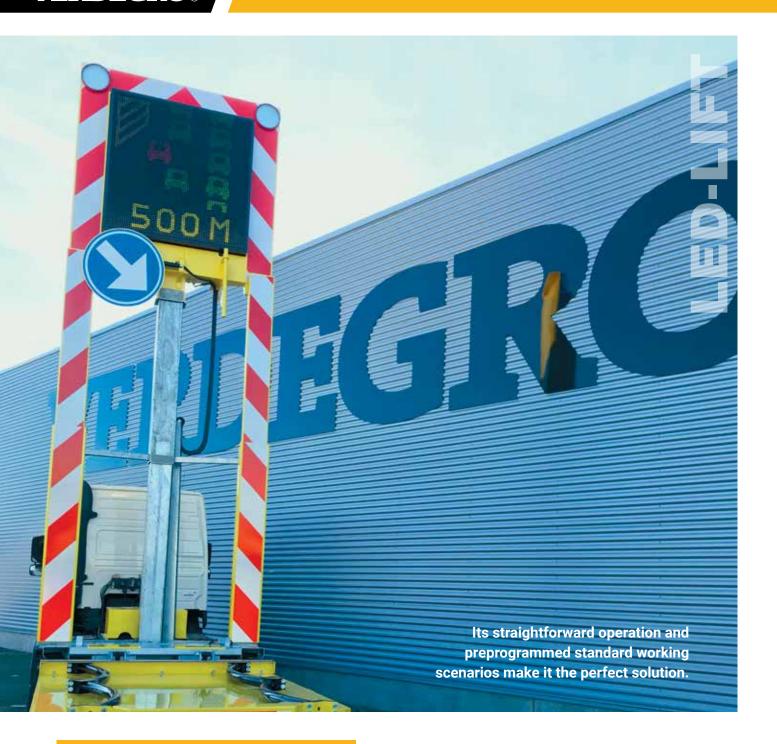

## INTRODUCTION

TMA with elevated signaling (LED-Lift mast). The Verdegro TMA in combination with the hydraulic LED-elevator mast can achieve a working height of 8m. the LED-display that is integrated complies with the set EN12966 standard.

## THIS IS WHY YOU WANT THE HYDRAULIC LED-LIFT ON YOUR TMA

Crash