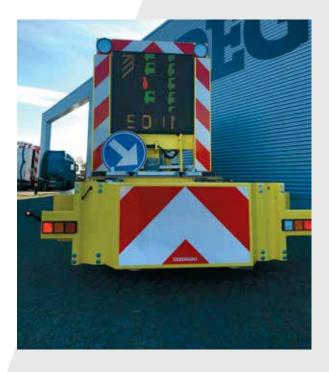

## INTRODUCTION

TMA with elevated signaling (LED-Lift mast). The Verdegro TMA in combination with the hydraulic LED-elevator mast can achieve a working height of 8m. the LED-display that is integrated complies with the set EN12966 standard.

## THIS IS WHY YOU WANT THE HYDRAULIC LED-LIFT ON YOUR TMA

Crash