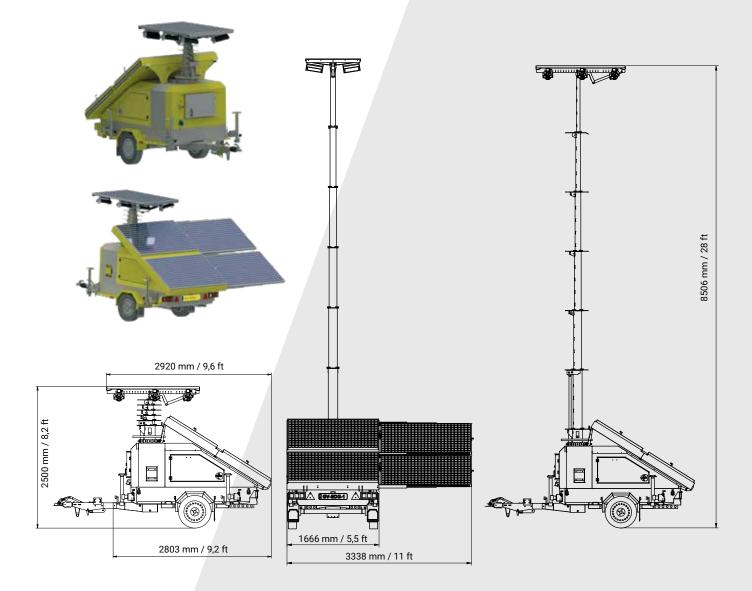

### **DIMENSIONS AND WEIGHT**

- Dimensions min: 2800x1700x2500 mm
- Total weight; 1500kg / 3306 lbs

#### LIFTING SYSTEM

- Hydraulic winch, automatically
- 9m high
- Maximum wind speed 110 km/h