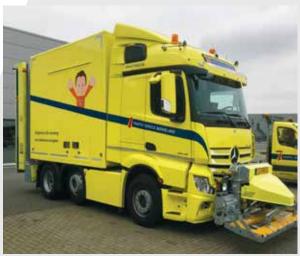

## **RUMBLE MAT LAYER (RML)**

RML DIN plate mounted excluding safety covers

RML DIN plate mounted on maintenance van

RML including safety covers mounted

Traffic 119