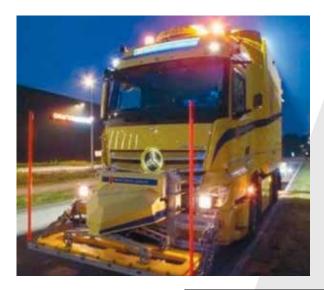

## **RUMBLE MAT LAYER (RML)**

RML DIN plate mounted excluding safety covers

RML DIN plate mounted on maintenance van

RML including safety covers mounted

Traffic 119