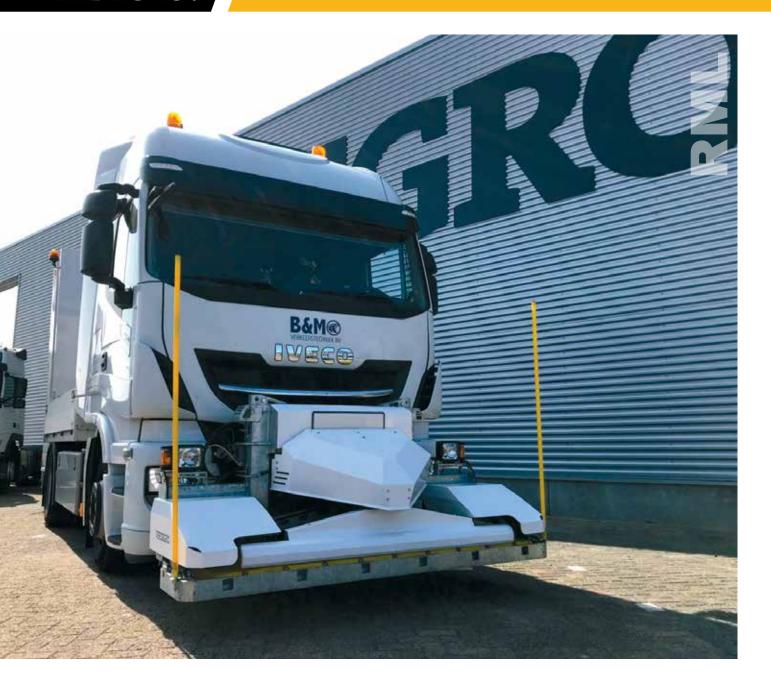

## **TECHNICAL INFORMATION:**

- Front end fitting using standard welding strips or standard DIN plate mounting system as shown above (DIN plate not included)
- Hydraulic powered by 24V DC power pack included in the RML system (12V DC version available as well on request)
- Joystick controlled from truck cabin including monitor for camera system
- Equipped with 2 camera's including lights for nighttime operations that will automatically come on during operation
- Operational in any direction and able to lay down the rumble mat in any direction or off vent during operation
- Equipped with halogen headlights and direction indicators on the front of the RML
- Equipped with height and outer edge marker poles for a clear and easy use of the RML during operation
- Electromagnetic pickup system to deploy and retract the special reinforced rumble mat

## **SPECIAL REINFORCED RUMBLE MAT:**

- Dimensions: 2200mm x 635mm x 30mm
- PUR plastic with reinforced fiberglass and metal parts
- Top sides fitted with reflectors on both sides of the Rumble Mat

118 Verdegro catalogus

## **RUMBLE MAT LAYER (RML)**

RML DIN plate mounted excluding safety covers

RML DIN plate mounted on maintenance van

RML including safety covers mounted

Traffic 119