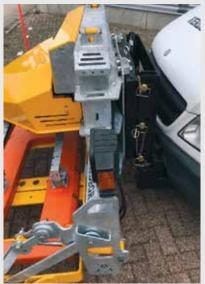

## **RUMBLE MAT LAYER (RML)**

RML DIN plate mounted excluding safety covers

RML DIN plate mounted on maintenance van

RML including safety covers mounted

Traffic 119