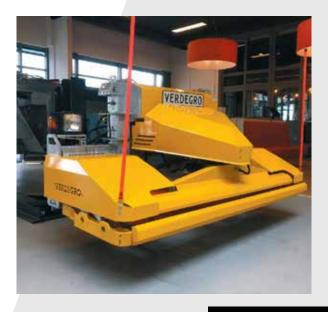

## **RUMBLE MAT LAYER (RML)**

RML DIN plate mounted excluding safety covers

RML DIN plate mounted on maintenance van

RML including safety covers mounted

Traffic 119