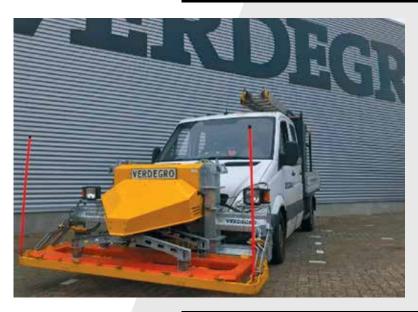

## **RUMBLE MAT LAYER (RML)**

RML DIN plate mounted excluding safety covers

RML DIN plate mounted on maintenance van

RML including safety covers mounted

Traffic 119