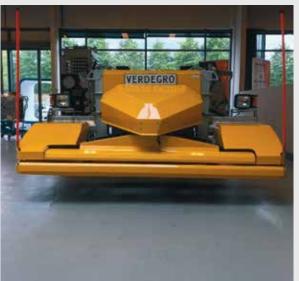

## **RUMBLE MAT LAYER (RML)**

RML DIN plate mounted excluding safety covers

RML DIN plate mounted on maintenance van

RML including safety covers mounted

Traffic 119