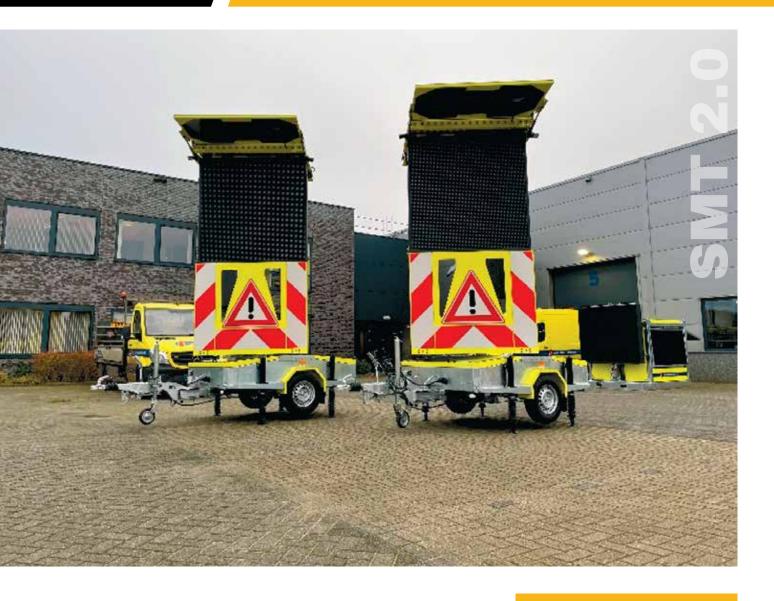

## **TECHNICAL SPECIFICATIONS**

- Standard SMT 64x64 20mm
- Energy Efficient full color LED display 64x64 pixels, pixel pitch 20mm (EN 12966)
- Trailer with one 1500 kg / 3306 lbs torsion spring axle
- 12/24 Volt rearlights + licence plate lighting
- Trailer implemented fully closed
- All doors easy to open and with proper locks also have extenders
- Operational 4G Modem including Verdegro software through the Verdegro portal for remote programming. (Simcard and cell phone subscription not included)
- Operational by permanently installed touchscreen computer
- Front cabinet lockable by turnkey lock
- Trailer weight approx.1400 kg / 3086

## lbs

- Gel glass mat 600Ah 24Vdc Battery Pack (absolutely maintenance-free, completely free of leaks)
- Solar System 1200Wp (900Wp Top deck + 400Wp bottom deck)
- Fully hydraulic trailer (outriggers and display locking) for fast deployment
- · Hydraulic unit mounted shielded
- Manual operated nosewheel
- · Chassis fully galvanized
- Aluminium parts powdercoated in any desired RAL Color
- Industrial Battery charger included wall socket
- Equipped with unique, easily interchangeable large LED brick!