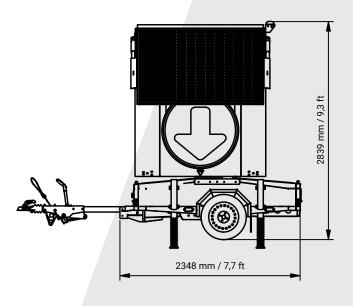

## **TECHNICAL SPECIFICATIONS**

- Standard SMT 64x64 20mm
- Energy Efficient full color LED display 64x64 pixels, pixel pitch 20mm (EN 12966)
- Trailer with one 1500 kg / 3306 lbs torsion spring axle
- 12/24 Volt rearlights + licence plate lighting
- Trailer implemented fully closed
- All doors easy to open and with proper locks also have extenders
- Operational 4G Modem including Verdegro software through the Verdegro portal for remote programming. (Simcard and cell phone subscription not included)
- Operational by permanently installed touchscreen computer
- Front cabinet lockable by turnkey lock
- Trailer weight approx.1400 kg / 3086

## lbs

- Gel glass mat 600Ah 24Vdc Battery Pack (absolutely maintenance-free, completely free of leaks)
- Solar System 1200Wp (900Wp Top deck + 400Wp bottom deck)
- Fully hydraulic trailer (outriggers and display locking) for fast deployment
- · Hydraulic unit mounted shielded
- Manual operated nosewheel
- · Chassis fully galvanized
- Aluminium parts powdercoated in any desired RAL Color
- Industrial Battery charger included wall socket
- Equipped with unique, easily interchangeable large LED brick!