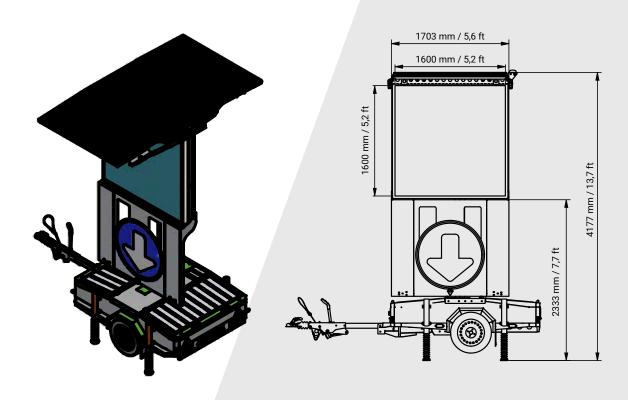

## **TECHNICAL SPECIFICATIONS**

- Standard SMT 64x64 20mm
- Energy Efficient full color LED display 64x64 pixels, pixel pitch 20mm (EN 12966)
- Trailer with one 1500 kg / 3306 lbs torsion spring axle
- 12/24 Volt rearlights + licence plate lighting
- Trailer implemented fully closed
- All doors easy to open and with proper locks also have extenders
- Operational 4G Modem including Verdegro software through the Verdegro portal for remote programming. (Simcard and cell phone subscription not included)
- Operational by permanently installed touchscreen computer
- Front cabinet lockable by turnkey lock
- Trailer weight approx.1400 kg / 3086

## lbs

- Gel glass mat 600Ah 24Vdc Battery Pack (absolutely maintenance-free, completely free of leaks)
- Solar System 1200Wp (900Wp Top deck + 400Wp bottom deck)
- Fully hydraulic trailer (outriggers and display locking) for fast deployment
- · Hydraulic unit mounted shielded
- Manual operated nosewheel
- · Chassis fully galvanized
- Aluminium parts powdercoated in any desired RAL Color
- Industrial Battery charger included wall socket
- Equipped with unique, easily interchangeable large LED brick!