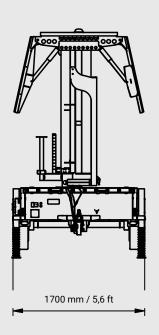

## **TECHNICAL SPECIFICATIONS**

- Standard SMT 64x64 20mm
- Energy Efficient full color LED display 64x64 pixels, pixel pitch 20mm (EN 12966)
- Trailer with one 1500 kg / 3306 lbs torsion spring axle
- 12/24 Volt rearlights + licence plate lighting
- Trailer implemented fully closed
- All doors easy to open and with proper locks also have extenders
- Operational 4G Modem including Verdegro software through the Verdegro portal for remote programming. (Simcard and cell phone subscription not included)
- Operational by permanently installed touchscreen computer
- Front cabinet lockable by turnkey lock
- Trailer weight approx.1400 kg / 3086

## lbs

- Gel glass mat 600Ah 24Vdc Battery Pack (absolutely maintenance-free, completely free of leaks)
- Solar System 1200Wp (900Wp Top deck + 400Wp bottom deck)
- Fully hydraulic trailer (outriggers and display locking) for fast deployment
- · Hydraulic unit mounted shielded
- Manual operated nosewheel
- · Chassis fully galvanized
- Aluminium parts powdercoated in any desired RAL Color
- Industrial Battery charger included wall socket
- Equipped with unique, easily interchangeable large LED brick!