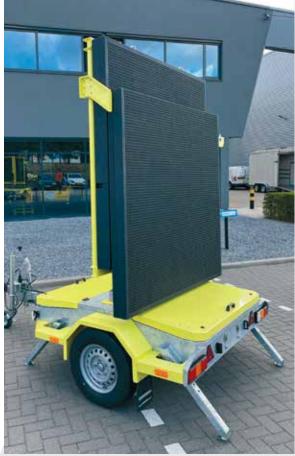

## **TECHNICAL SPECIFICATIONS**

- Narrow SKID 1700 mm width
- Energy efficient full color LED display 80 x 160 pixels, pixel pitch 20mm (EN12966) size of screen can be custom build in this solution.
- All doors/covers easy to open and with proper locks also have extenders
- 4G modem complete including software for remote programming trough Verdegro portal. (www. mobilityplanner.com (excluding mandatory monthly dateplan and simcard with VPN connection)
- Programmable form the SKID through VPN and fixed touchscreen (Optional)
- Skid weight approx. 900kg
- 200Ah 24v Battery bank
- Full hydraulic setup and locking on trailer
- Chassis fully galvanized
- Aluminum parts powder coated in any desired RAL colour
- Industrial battery charger included wall socket
- GPS sensor
- Battery loading indicator light

This unique trailer is special developed for vehicle with a low towing capacity. The dimensions of the trailer are special for road constructions and can be used during mobile road construction.

Easy to operate by our free portal.