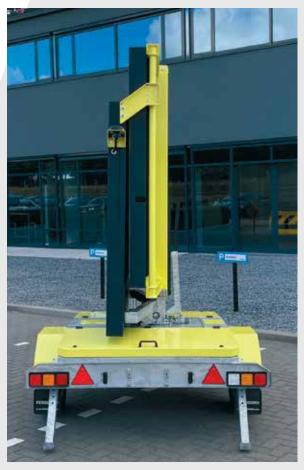

## **TECHNICAL SPECIFICATIONS**

- Narrow SKID 1700 mm width
- Energy efficient full color LED display 80 x 160 pixels, pixel pitch 20mm (EN12966) size of screen can be custom build in this solution.
- All doors/covers easy to open and with proper locks also have extenders
- 4G modem complete including software for remote programming trough Verdegro portal. (www. mobilityplanner.com (excluding mandatory monthly dateplan and simcard with VPN connection)
- Programmable form the SKID through VPN and fixed touchscreen (Optional)
- Skid weight approx. 900kg
- 200Ah 24v Battery bank
- Full hydraulic setup and locking on trailer
- Chassis fully galvanized
- Aluminum parts powder coated in any desired RAL colour
- Industrial battery charger included wall socket
- GPS sensor
- Battery loading indicator light

This unique trailer is special developed for vehicle with a low towing capacity. The dimensions of the trailer are special for road constructions and can be used during mobile road construction.

Easy to operate by our free portal.