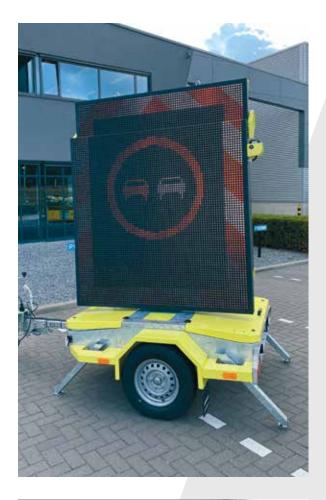

## **TECHNICAL SPECIFICATIONS**

- Narrow SKID 1700 mm width
- Energy efficient full color LED display 80 x 160 pixels, pixel pitch 20mm (EN12966) size of screen can be custom build in this solution.
- All doors/covers easy to open and with proper locks also have extenders
- 4G modem complete including software for remote programming trough Verdegro portal. (www. mobilityplanner.com (excluding mandatory monthly dateplan and simcard with VPN connection)
- Programmable form the SKID through VPN and fixed touchscreen (Optional)
- Skid weight approx. 900kg
- 200Ah 24v Battery bank
- Full hydraulic setup and locking on trailer
- Chassis fully galvanized
- Aluminum parts powder coated in any desired RAL colour
- Industrial battery charger included wall socket
- GPS sensor
- Battery loading indicator light

This unique trailer is special developed for vehicle with a low towing capacity. The dimensions of the trailer are special for road constructions and can be used during mobile road construction.

Easy to operate by our free portal.