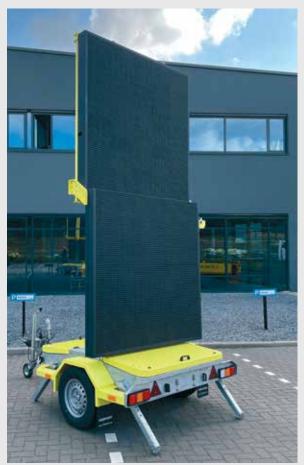

## **TECHNICAL SPECIFICATIONS**

- Narrow SKID 1700 mm width
- Energy efficient full color LED display 80 x 160 pixels, pixel pitch 20mm (EN12966) size of screen can be custom build in this solution.
- All doors/covers easy to open and with proper locks also have extenders
- 4G modem complete including software for remote programming trough Verdegro portal. (www. mobilityplanner.com (excluding mandatory monthly dateplan and simcard with VPN connection)
- Programmable form the SKID through VPN and fixed touchscreen (Optional)
- Skid weight approx. 900kg
- 200Ah 24v Battery bank
- Full hydraulic setup and locking on trailer
- Chassis fully galvanized
- Aluminum parts powder coated in any desired RAL colour
- Industrial battery charger included wall socket
- GPS sensor
- Battery loading indicator light

This unique trailer is special developed for vehicle with a low towing capacity. The dimensions of the trailer are special for road constructions and can be used during mobile road construction.

Easy to operate by our free portal.