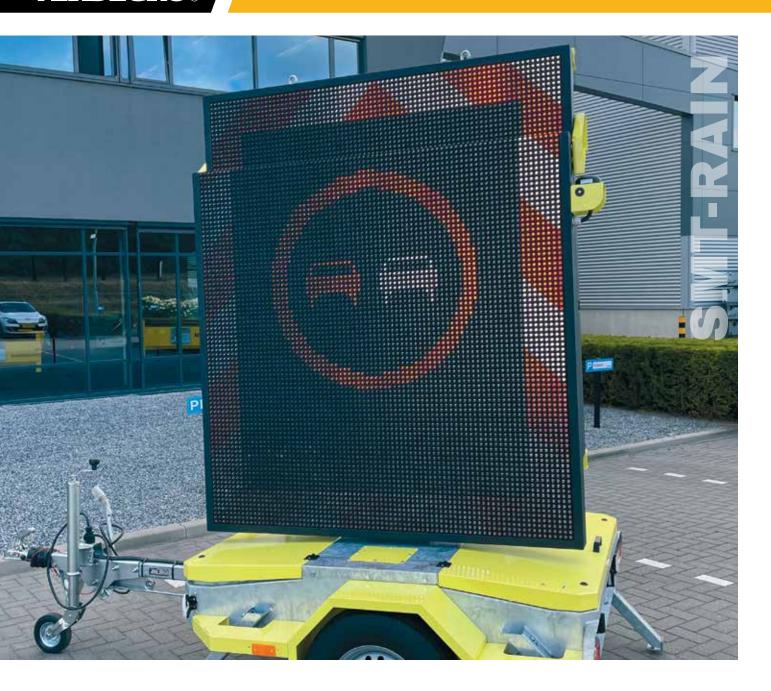

## **TECHNICAL SPECIFICATIONS**

- Narrow SKID 1700 mm width
- Energy efficient full color LED display 80 x 160 pixels, pixel pitch 20mm (EN12966) size of screen can be custom build in this solution.
- All doors/covers easy to open and with proper locks also have extenders
- 4G modem complete including software for remote programming trough Verdegro portal. (www. mobilityplanner.com (excluding mandatory monthly dateplan and simcard with VPN connection)
- Programmable form the SKID through VPN and fixed touchscreen (Optional)
- Skid weight approx. 900kg
- 200Ah 24v Battery bank
- Full hydraulic setup and locking on trailer
- Chassis fully galvanized
- Aluminum parts powder coated in any desired RAL colour
- Industrial battery charger included wall socket
- GPS sensor
- Battery loading indicator light

This unique trailer is special developed for vehicle with a low towing capacity. The dimensions of the trailer are special for road constructions and can be used during mobile road construction.

Easy to operate by our free portal.