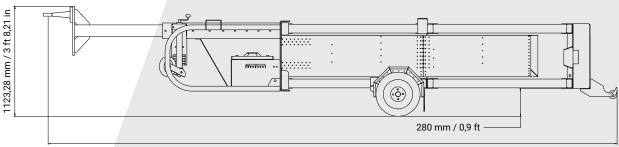

42 Verdegro catalogus

| Table of contents and dimensions |                            |
|----------------------------------|----------------------------|
| Transport height                 | 1123 mm / 3,6 ft           |
| Installation length              | 5814 mm / 19,1 ft          |
| Width                            | 2349 mm / 7,7 ft           |
| Hood to road                     | 280 mm / 11 inch           |
| Weight complete installation     | Approx. 1100 kg / 2400 lbs |

Note: all these dimensions are approximately, no rights can be derived.

5814 mm / 19,1 ft