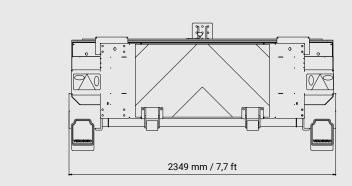

42 Verdegro catalogus

| Table of contents and dimensions |                            |
|----------------------------------|----------------------------|
| Transport height                 | 1123 mm / 3,6 ft           |
| Installation length              | 5814 mm / 19,1 ft          |
| Width                            | 2349 mm / 7,7 ft           |
| Hood to road                     | 280 mm / 11 inch           |
| Weight complete installation     | Approx. 1100 kg / 2400 lbs |

Note: all these dimensions are approximately, no rights can be derived.

5814 mm / 19,1 ft