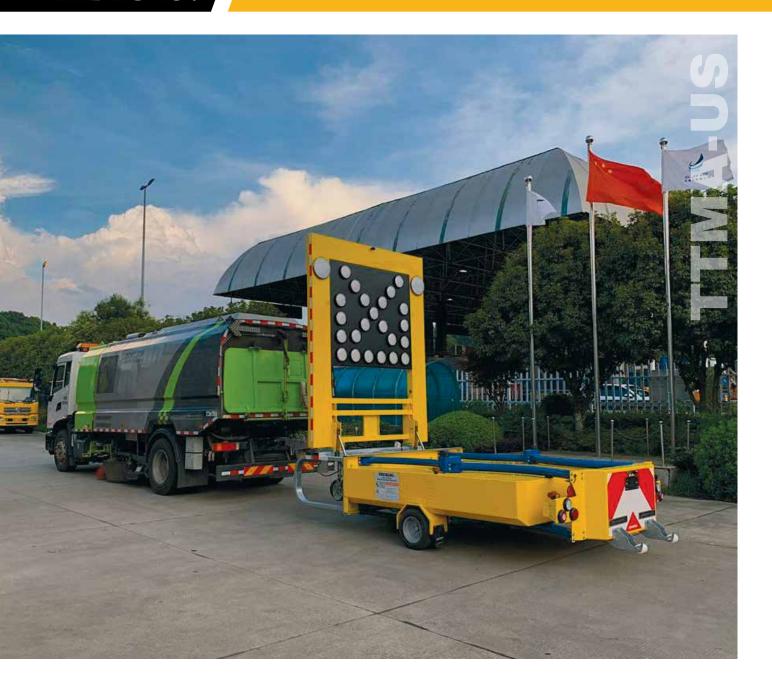

## **TECHNICAL SPECIFICATIONS**

- Tested according the NCHRP-350 TL III (3-50 | 3-51 | 3-52)
  2000P tests were done with a 2000 kg / 4409 lbs US pick-up truck
- TTMA 100K crash cushion, completely Aluminum excluding the galvanised backplate
- DIN-Towing eye 40 or 50 (40 standard, 50 on request)
- Tow-eye height of truck needs to be 1000mm (+/- 5%)
- 24V DC driving lights & side marker lamps
- Energy absorbing special design towbar
- Including test certifications and CE-mark
- Jockey wheel with self-acting turnover and locking
- Reflective foil on the cushion hood available on request
- Rubber suspension axle
- Low tire 10inch wheels
- Weight 1600lbs (without optional arrow board)

## **TTMA-US 100K ADVANTAGES**

- No moisture problems because of the aluminium cushion and galvanized structure
- Great design with aluminum pre-bended tubes on top and bottom of the cushion
- Vibration tested
- Easy replaceable hood (Bolted connection)
- · Optional flash-light / light bar between hood and cushion
- Many color variations possible
- Easy to use
- European quality
- Spare parts always delivered from stock