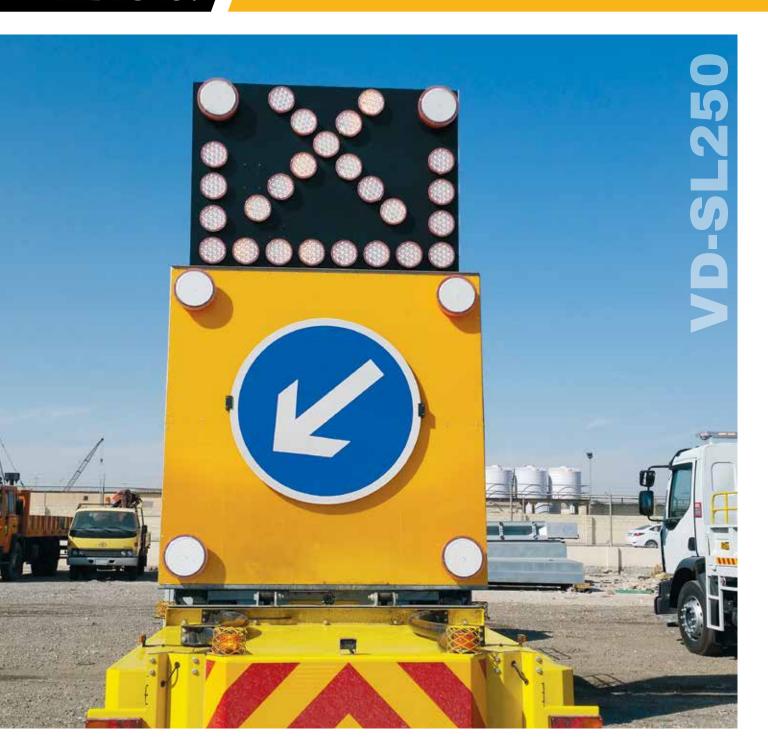

## **TECHNICAL SPECIFICATIONS**

- 300mm LED Flashers on Top board + 4 corners lower board
- 200mm LED Light Arrow (Left, Right, Cross)
- Wired control in Cabin for TMA + Arrow Board
- Hydraulic moveable 211 Sign 1500mm (Left, Right, Down)
- Hydraulic Vertical Lift for Top Arrow Board
- Dimensions 2300mm x 2500mm

## **ABOUT THE VD-SL250**

The VDSL-250 arrow boards are commonly used in the UK, UAE, Qatar and the GCC region. This arrow board can be controlled with the Verdegro combined TMA and arrow board wired controller when purchased as a complete set utilizing the hydraulics of the TMA. The handheld controller can lower and raise the TMA as well as functions, left arrow, right arrow and cross on the arrow board. Additionally, it has 3 extra function buttons that can be used, for example, to activate work lights or additional flashers, allowing the operator to use only one controller and remain focused on the job. Optionally it can also be purchased as a standalone arrow board mounted on the truck instead of directly on the TMA with a separate hydraulic powerpack that can be ordered when used as standalone system.