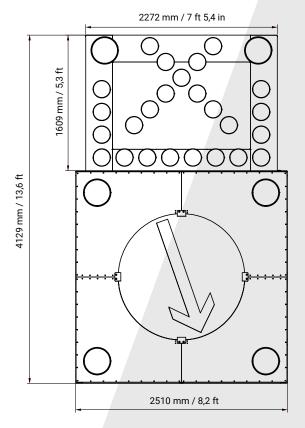

62 Verdegro catalogus

| Table of contents and dimensions |                           |
|----------------------------------|---------------------------|
| Transport height                 | 2529 mm / 8,3 ft          |
| Installation length              | 4129 mm / 13,5 ft         |
| Width                            | 2510 mm / 8,2 ft          |
| Weight complete installation     | Approx. 550 kg / 1210 lbs |

Note: all these dimensions are approximately, no rights can be derived.

63

Crash