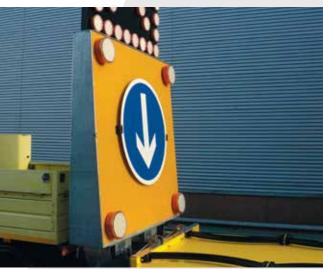

## **ABOUT THE VD-SL250**

The VDSL-250 arrow boards are commonly used in the UK, UAE, Qatar and the GCC region. This arrow board can be controlled with the Verdegro combined TMA and arrow board wired controller when purchased as a complete set utilizing the hydraulics of the TMA. The handheld controller can lower and raise the TMA as well as functions, left arrow, right arrow and cross on the arrow board. Additionally, it has 3 extra function buttons that can be used, for example, to activate work lights or additional flashers, allowing the operator to use only one controller and remain focused on the job. Optionally it can also be purchased as a standalone arrow board mounted on the truck instead of directly on the TMA with a separate hydraulic powerpack that can be ordered when used as standalone system.