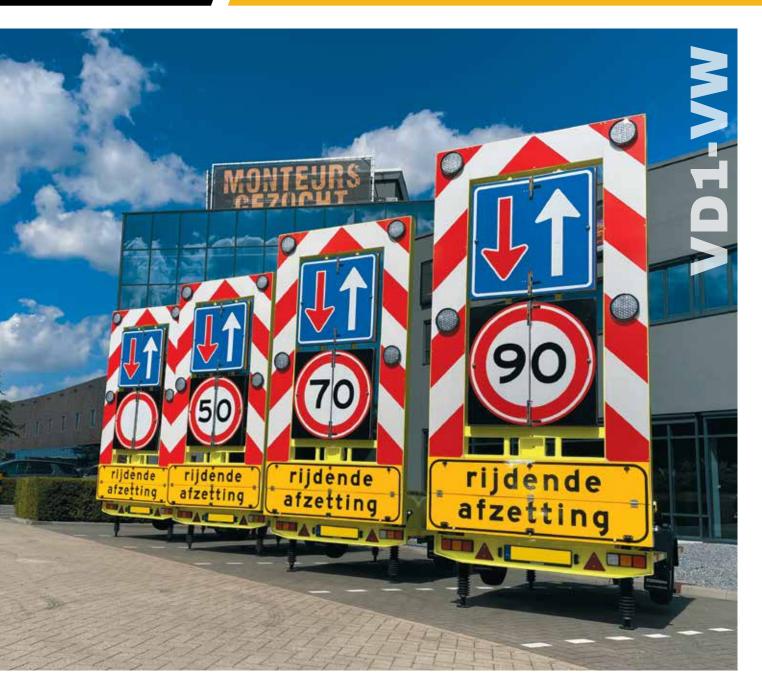

## **TECHNICAL SPECIFICATIONS**

- Equipped with 1 torsion spring axle
  1350 kg / 2976 lbs with overrun brake
- Equipped with legal driving lights including fog lamp
- Front hatches easy to open and equipped with solid locks also equipped with gas springs (on all carts the same locks brand)
- Weight trailer 950 kg / 2094 lbs unloaded, on registration maximum total weight 1350 kg / 2976 lbs
- Accu set 400 Ah 12V (gel glass mat completely maintenance free and closed), which guarantees at least 120 hours of alternating lighting (excluding hydraulic consumption)

- Accu charger 12V, control box on the outside with socket, including 11m charging cable
- Fully hydraulically adjustable;
  Single acting(pulling) spring return outriggers and nose wheel
- Hydraulically adjustable action window
- 10-pole plug for operation from vehicle (excl. Adaptation vehicle)
- Hydraulic power pack 1.6 kW
- Carts finished in RAL 1016 (or other RAL color of your choice)
- Action window equipped with 4
   alternating LED lights according to
   CROW specifications. The control
   unit is equipped with automatic

- brightness control, with EN approval
- The action window is equipped with retroreflective frame edges, and folding sign "moving barrier". All in diamond grade
- Mounted clapboards
- Action window movable up to 45 km/h
- 16 pin plug brand / type jaeger
- Vehicle registration and license plate fitted

## **ADVANCE WARNING TRAILER (VD1-VW)**

Traffic 103