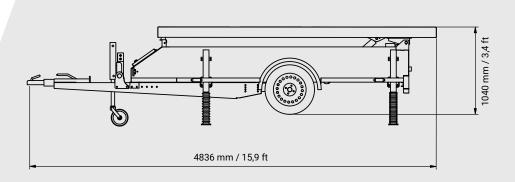

## **TECHNICAL SPECIFICATIONS**

- Equipped with 1 torsion spring axle
  1350 kg / 2976 lbs with overrun brake
- Equipped with legal driving lights including fog lamp
- Front hatches easy to open and equipped with solid locks also equipped with gas springs (on all carts the same locks brand)
- Weight trailer 950 kg / 2094 lbs unloaded, on registration maximum total weight 1350 kg / 2976 lbs
- Accu set 400 Ah 12V (gel glass mat completely maintenance free and closed), which guarantees at least 120 hours of alternating lighting (excluding hydraulic consumption)