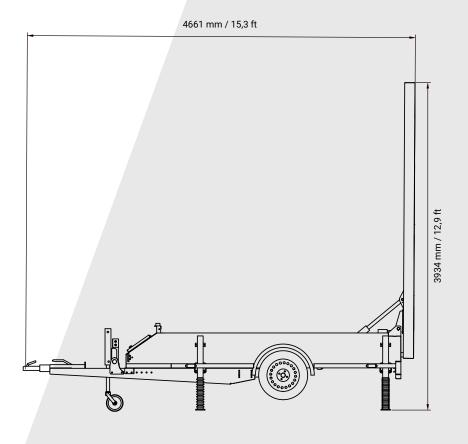

## **TECHNICAL SPECIFICATIONS**

- Equipped with 1 torsion spring axle
  1350 kg / 2976 lbs with overrun brake
- Equipped with legal driving lights including fog lamp
- Front hatches easy to open and equipped with solid locks also equipped with gas springs (on all carts the same locks brand)
- Weight trailer 950 kg / 2094 lbs unloaded, on registration maximum total weight 1350 kg / 2976 lbs
- Accu set 400 Ah 12V (gel glass mat completely maintenance free and closed), which guarantees at least 120 hours of alternating lighting (excluding hydraulic consumption)

- Accu charger 12V, control box on the outside with socket, including 11m charging cable
- Fully hydraulically adjustable;
  Single acting(pulling) spring return outriggers and nose wheel
- Hydraulically adjustable action window
- 10-pole plug for operation from vehicle (excl. Adaptation vehicle)
- Hydraulic power pack 1.6 kW
- Carts finished in RAL 1016 (or other RAL color of your choice)
- Action window equipped with 4
   alternating LED lights according to
   CROW specifications. The control
   unit is equipped with automatic

- brightness control, with EN approval
- The action window is equipped with retroreflective frame edges, and folding sign "moving barrier". All in diamond grade
- Mounted clapboards
- Action window movable up to 45 km/h
- 16 pin plug brand / type jaeger
- Vehicle registration and license plate fitted