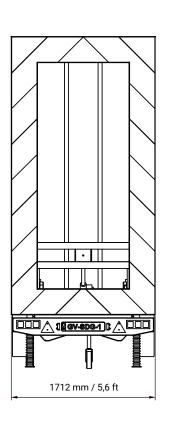

## **TECHNICAL SPECIFICATIONS**

- Equipped with 1 torsion spring axle
  1350 kg / 2976 lbs with overrun brake
- Equipped with legal driving lights including fog lamp
- Front hatches easy to open and equipped with solid locks also equipped with gas springs (on all carts the same locks brand)
- Weight trailer 950 kg / 2094 lbs unloaded, on registration maximum total weight 1350 kg / 2976 lbs
- Accu set 400 Ah 12V (gel glass mat completely maintenance free and closed), which guarantees at least 120 hours of alternating lighting (excluding hydraulic consumption)

- Accu charger 12V, control box on the outside with socket, including 11m charging cable
- Fully hydraulically adjustable;
  Single acting(pulling) spring return outriggers and nose wheel
- Hydraulically adjustable action window
- 10-pole plug for operation from vehicle (excl. Adaptation vehicle)
- Hydraulic power pack 1.6 kW
- Carts finished in RAL 1016 (or other RAL color of your choice)
- Action window equipped with 4
   alternating LED lights according to
   CROW specifications. The control
   unit is equipped with automatic

- brightness control, with EN approval
- The action window is equipped with retroreflective frame edges, and folding sign "moving barrier". All in diamond grade
- Mounted clapboards
- Action window movable up to 45 km/h
- 16 pin plug brand / type jaeger
- Vehicle registration and license plate fitted