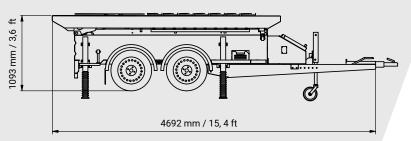

## **TECHNICAL SPECIFICATIONS**

- Trailer fitted with 2 torsional sprung axles 1350 kg / 2976 lbs, also fitted with legally prescribed driving lights, braked, and fitted with a parking brake
- Maximum loaded weight 1500 kg / 3306 lbs with registration certificate
- Construction (tray) completely closed, and equipped with an open bottom
- Front box equipped with 1 control hatch, fitted with hinges and locks (double-bit locks)
- Equipped with 4 extendable hydraulic support legs
- Action frame hydraulically foldable, with retro reflective foil class 3
- Arrow figuration fitted with 24V LED lamps, rotatable or fixed arrow configuration in accordance with EN12353 guidelines, incl. automatic light dimmer
- Arrow and sign D2 (1000mm diameter) hydraulically rotatable