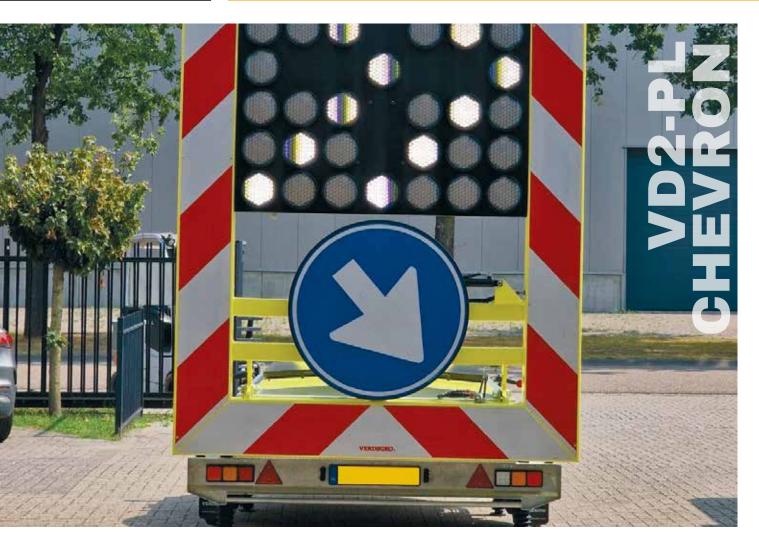

## **TECHNICAL SPECIFICATIONS**

- Trailer fitted with 2 torsional sprung axles 1350 kg / 2976 lbs, also fitted with legally prescribed driving lights, braked, and fitted with a parking brake
- Maximum loaded weight 1500 kg / 3306 lbs with registration certificate
- Construction (tray) completely closed, and equipped with an open bottom
- Front box equipped with 1 control hatch, fitted with hinges and locks (double-bit locks)
- Equipped with 4 extendable hydraulic support legs
- Action frame hydraulically foldable, with retro reflective foil class 3
- Arrow figuration fitted with 24V LED lamps, rotatable or fixed arrow configuration in accordance with EN12353 guidelines, incl. automatic light dimmer
- Arrow and sign D2 (1000mm diameter) hydraulically rotatable

- Action frame according to guidelines
- whereby the retro foil will not be visible in transport position
- Equipped with 280 Wp solar energy system including 20A IP 65 solar charger with display and accessories
- 8 pieces maintenance-free solar glass-mat batteries 100 Ah 12 Volt total 800 Ah
- Andreas strips (rumble strips) storage from the side of the trailer (excl. rumble strips)
- · Fully galvanized chassis
- Body parts powder coated in your desired color or RAL 1016 in accordance with Dutch RWS requirements
- 175Amp Anderson charging plug is fitted at the front
- Hydraulic Jockey Wheel
- 230Vac Battery charger with grid connection incl. installation + 15m charging cable

## **VD2-PL CHEVERON**

 This fully hydraulic double-axle action car will be carried out including the desired options specified by you