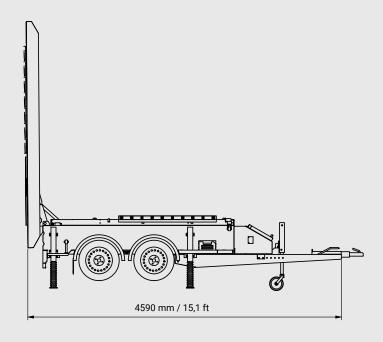

## **TECHNICAL SPECIFICATIONS**

- Trailer fitted with 2 torsional sprung axles 1350 kg / 2976 lbs, also fitted with legally prescribed driving lights, braked, and fitted with a parking brake
- Maximum loaded weight 1500 kg / 3306 lbs with registration certificate
- Construction (tray) completely closed, and equipped with an open bottom
- Front box equipped with 1 control hatch, fitted with hinges and locks (double-bit locks)
- Equipped with 4 extendable hydraulic support legs
- Action frame hydraulically foldable, with retro reflective foil class 3
- Arrow figuration fitted with 24V LED lamps, rotatable or fixed arrow configuration in accordance with EN12353 guidelines, incl. automatic light dimmer
- Arrow and sign D2 (1000mm diameter) hydraulically rotatable