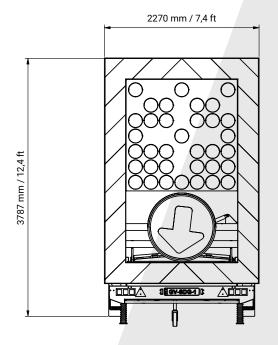

## **TECHNICAL SPECIFICATIONS**

- Trailer fitted with 2 torsional sprung axles 1350 kg / 2976 lbs, also fitted with legally prescribed driving lights, braked, and fitted with a parking brake
- Maximum loaded weight 1500 kg / 3306 lbs with registration certificate
- Construction (tray) completely closed, and equipped with an open bottom
- Front box equipped with 1 control hatch, fitted with hinges and locks (double-bit locks)
- Equipped with 4 extendable hydraulic support legs
- Action frame hydraulically foldable, with retro reflective foil class 3
- Arrow figuration fitted with 24V LED lamps, rotatable or fixed arrow configuration in accordance with EN12353 guidelines, incl. automatic light dimmer
- Arrow and sign D2 (1000mm diameter) hydraulically rotatable

- Action frame according to guidelines
- whereby the retro foil will not be visible in transport position
- Equipped with 280 Wp solar energy system including 20A IP 65 solar charger with display and accessories
- 8 pieces maintenance-free solar glass-mat batteries 100 Ah 12 Volt total 800 Ah
- Andreas strips (rumble strips) storage from the side of the trailer (excl. rumble strips)
- · Fully galvanized chassis
- Body parts powder coated in your desired color or RAL 1016 in accordance with Dutch RWS requirements
- 175Amp Anderson charging plug is fitted at the front
- Hydraulic Jockey Wheel
- 230Vac Battery charger with grid connection incl. installation + 15m charging cable

## **VD2-PL CHEVERON**

 This fully hydraulic double-axle action car will be carried out including the desired options specified by you