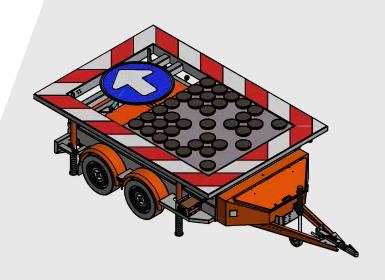

## **TECHNICAL SPECIFICATIONS**

- Trailer fitted with 2 torsional sprung axles 1350 kg / 2976 lbs, also fitted with legally prescribed driving lights, braked, and fitted with a parking brake
- Maximum loaded weight 1500 kg / 3306 lbs with registration certificate
- Construction (tray) completely closed, and equipped with an open bottom
- Front box equipped with 1 control hatch, fitted with hinges and locks (double-bit locks)
- Equipped with 4 extendable hydraulic support legs
- Action frame hydraulically foldable, with retro reflective foil class 3
- Arrow figuration fitted with 24V LED lamps, rotatable or fixed arrow configuration in accordance with EN12353 guidelines, incl. automatic light dimmer
- Arrow and sign D2 (1000mm diameter) hydraulically rotatable

- Action frame according to guidelines
- whereby the retro foil will not be visible in transport position
- Equipped with 280 Wp solar energy system including 20A IP 65 solar charger with display and accessories
- 8 pieces maintenance-free solar glass-mat batteries 100 Ah 12 Volt total 800 Ah
- Andreas strips (rumble strips) storage from the side of the trailer (excl. rumble strips)
- · Fully galvanized chassis
- Body parts powder coated in your desired color or RAL 1016 in accordance with Dutch RWS requirements
- 175Amp Anderson charging plug is fitted at the front
- Hydraulic Jockey Wheel
- 230Vac Battery charger with grid connection incl. installation + 15m charging cable

## **VD2-PL CHEVERON**

 This fully hydraulic double-axle action car will be carried out including the desired options specified by you