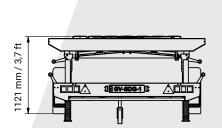

## **TECHNICAL SPECIFICATIONS**

- Trailer fitted with 2 torsional sprung axles 1350 kg / 2976 lbs, also fitted with legally prescribed driving lights, braked, and fitted with a parking brake
- Maximum loaded weight 1500 kg / 3306 lbs with registration certificate
- Construction (tray) completely closed, and equipped with an open bottom
- Front box equipped with 1 control hatch, fitted with hinges and locks (double-bit locks)
- Equipped with 4 extendable hydraulic support legs
- Action frame hydraulically foldable, with retro reflective foil class 3
- Arrow figuration fitted with 24V LED lamps, rotatable or fixed arrow configuration in accordance with EN12353 guidelines, incl. automatic light dimmer
- Arrow and sign D2 (1000mm diameter) hydraulically rotatable