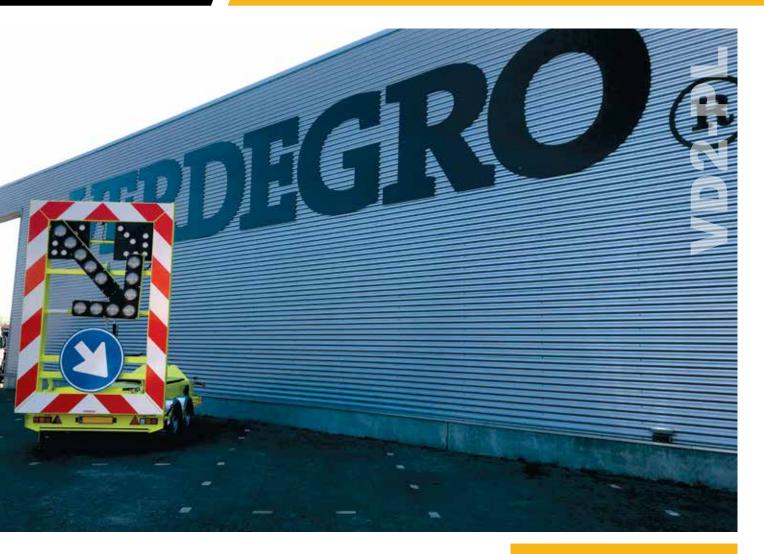

## VD2-PL

 This fully hydraulic double-axle action car will be carried out including the desired options specified by you

# **ARROWTRAILER VD2-PL**

Traffic 99