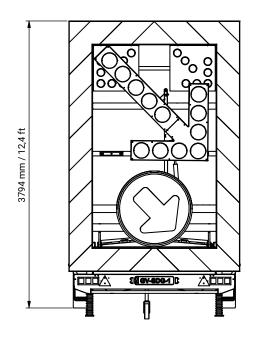

## **TECHNICAL SPECIFICATIONS**

- Trailer fitted with 2 torsional sprung axles 1350 kg / 2976 lbs, also fitted with legally prescribed driving lights, braked, and fitted with a parking brake
- Maximum loaded weight 1500 kg / 3306 lbs with registration certificate
- Construction (tray) completely closed, and equipped with an open bottom
- Front box equipped with 1 control hatch, fitted with hinges and locks (double-bit locks)
- Equipped with 4 extendable hydraulic support legs
- Action frame hydraulically foldable, with retro reflective foil class 3
- Arrow figuration fitted with 24V LED lamps, rotatable or fixed arrow configuration in accordance with EN12353 guidelines, incl. automatic light dimmer
- Arrow and sign D2 (1000mm diameter) hydraulically rotatable

- Action frame according to guidelines
- whereby the retro foil will not be visible in transport position
- Equipped with 280 Wp solar energy system including 20A IP 65 solar charger with display and accessories
- 8 pieces maintenance-free solar glass-mat batteries 100 Ah 12 Volt total 800 Ah
- Andreas strips (rumble strips) storage from the side of the trailer (excl. rumble strips)
- · Fully galvanized chassis
- Body parts powder coated in your desired color or RAL 1016 in accordance with Dutch RWS requirements
- 175Amp Anderson charging plug is fitted at the front
- · Hydraulic Jockey Wheel
- 230Vac Battery charger with grid connection incl. installation + 15m charging cable