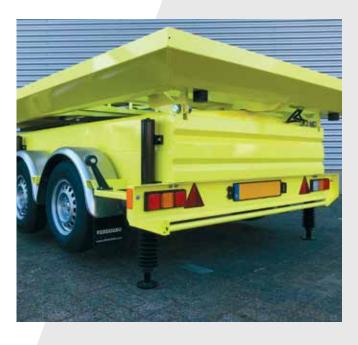

## **TECHNICAL SPECIFICATIONS**

- Trailer fitted with 2 torsional sprung axles 1350 kg / 2976 lbs, also fitted with legally prescribed driving lights, braked, and fitted with a parking brake
- Maximum loaded weight 1500 kg / 3306 lbs with registration certificate
- Construction (tray) completely closed, and equipped with an open bottom
- Front box equipped with 1 control hatch, fitted with hinges and locks (double-bit locks)
- Equipped with 4 extendable hydraulic support legs
- Action frame hydraulically foldable, with retro reflective foil class 3
- Arrow figuration fitted with 24V LED lamps, rotatable or fixed arrow configuration in accordance with EN12353 guidelines, incl. automatic light dimmer
- Arrow and sign D2 (1000mm diameter) hydraulically rotatable

- Action frame according to guidelines
- whereby the retro foil will not be visible in transport position
- Equipped with 280 Wp solar energy system including 20A IP 65 solar charger with display and accessories
- 8 pieces maintenance-free solar glass-mat batteries 100 Ah 12 Volt total 800 Ah
- Andreas strips (rumble strips) storage from the side of the trailer (excl. rumble strips)
- · Fully galvanized chassis
- Body parts powder coated in your desired color or RAL 1016 in accordance with Dutch RWS requirements
- 175Amp Anderson charging plug is fitted at the front
- · Hydraulic Jockey Wheel
- 230Vac Battery charger with grid connection incl. installation + 15m charging cable