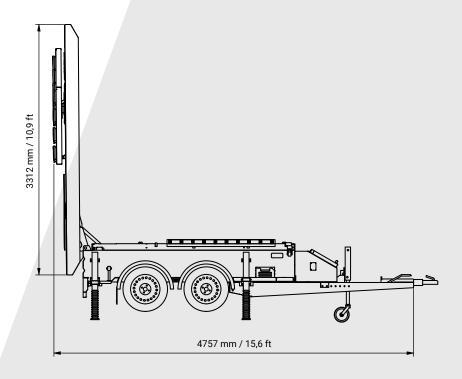

## **TECHNICAL SPECIFICATIONS**

- Trailer fitted with 2 torsional sprung axles 1350 kg / 2976 lbs, also fitted with legally prescribed driving lights, braked, and fitted with a parking brake
- Maximum loaded weight 1500 kg / 3306 lbs with registration certificate
- Construction (tray) completely closed, and equipped with an open bottom
- Front box equipped with 1 control hatch, fitted with hinges and locks (double-bit locks)
- Equipped with 4 extendable hydraulic support legs
- Action frame hydraulically foldable, with retro reflective foil class 3
- Arrow figuration fitted with 24V LED lamps, rotatable or fixed arrow configuration in accordance with EN12353 guidelines, incl. automatic light dimmer
- Arrow and sign D2 (1000mm diameter) hydraulically rotatable

- Action frame according to guidelines
- whereby the retro foil will not be visible in transport position
- Equipped with 280 Wp solar energy system including 20A IP 65 solar charger with display and accessories
- 8 pieces maintenance-free solar glass-mat batteries 100 Ah 12 Volt total 800 Ah
- Andreas strips (rumble strips) storage from the side of the trailer (excl. rumble strips)
- · Fully galvanized chassis
- Body parts powder coated in your desired color or RAL 1016 in accordance with Dutch RWS requirements
- 175Amp Anderson charging plug is fitted at the front
- · Hydraulic Jockey Wheel
- 230Vac Battery charger with grid connection incl. installation + 15m charging cable