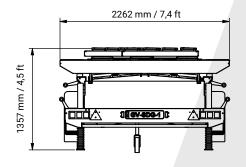

## **TECHNICAL SPECIFICATIONS**

- Trailer fitted with 2 torsional sprung axles 1350 kg / 2976 lbs, also fitted with legally prescribed driving lights, braked, and fitted with a parking brake
- Maximum loaded weight 1500 kg / 3306 lbs with registration certificate
- Construction (tray) completely closed, and equipped with an open bottom
- Front box equipped with 1 control hatch, fitted with hinges and locks (double-bit locks)
- Equipped with 4 extendable hydraulic support legs
- Action frame hydraulically foldable, with retro reflective foil class 3
- Arrow figuration fitted with 24V LED lamps, rotatable or fixed arrow configuration in accordance with EN12353 guidelines, incl. automatic light dimmer
- Arrow and sign D2 (1000mm diameter) hydraulically rotatable

- Action frame according to guidelines
- whereby the retro foil will not be visible in transport position
- Equipped with 280 Wp solar energy system including 20A IP 65 solar charger with display and accessories
- 8 pieces maintenance-free solar glass-mat batteries 100 Ah 12 Volt total 800 Ah
- Andreas strips (rumble strips) storage from the side of the trailer (excl. rumble strips)
- · Fully galvanized chassis
- Body parts powder coated in your desired color or RAL 1016 in accordance with Dutch RWS requirements
- 175Amp Anderson charging plug is fitted at the front
- · Hydraulic Jockey Wheel
- 230Vac Battery charger with grid connection incl. installation + 15m charging cable