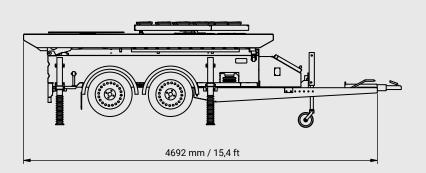

## **TECHNICAL SPECIFICATIONS**

- Trailer fitted with 2 torsional sprung axles 1350 kg / 2976 lbs, also fitted with legally prescribed driving lights, braked, and fitted with a parking brake
- Maximum loaded weight 1500 kg / 3306 lbs with registration certificate
- Construction (tray) completely closed, and equipped with an open bottom
- Front box equipped with 1 control hatch, fitted with hinges and locks (double-bit locks)
- Equipped with 4 extendable hydraulic support legs
- Action frame hydraulically foldable, with retro reflective foil class 3
- Arrow figuration fitted with 24V LED lamps, rotatable or fixed arrow configuration in accordance with EN12353 guidelines, incl. automatic light dimmer
- Arrow and sign D2 (1000mm diameter) hydraulically rotatable

- Action frame according to guidelines
- whereby the retro foil will not be visible in transport position
- Equipped with 280 Wp solar energy system including 20A IP 65 solar charger with display and accessories
- 8 pieces maintenance-free solar glass-mat batteries 100 Ah 12 Volt total 800 Ah
- Andreas strips (rumble strips) storage from the side of the trailer (excl. rumble strips)
- · Fully galvanized chassis
- Body parts powder coated in your desired color or RAL 1016 in accordance with Dutch RWS requirements
- 175Amp Anderson charging plug is fitted at the front
- · Hydraulic Jockey Wheel
- 230Vac Battery charger with grid connection incl. installation + 15m charging cable