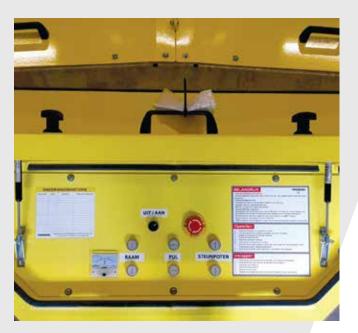

## **TECHNICAL SPECIFICATIONS**

- Trailer fitted with 2 torsional sprung axles 1350 kg / 2976 lbs, also fitted with legally prescribed driving lights, braked, and fitted with a parking brake
- Maximum loaded weight 1500 kg / 3306 lbs with registration certificate
- Construction (tray) completely closed, and equipped with an open bottom
- Front box equipped with 1 control hatch, fitted with hinges and locks (double-bit locks)
- Equipped with 4 extendable hydraulic support legs
- Action frame hydraulically foldable, with retro reflective foil class 3
- Arrow figuration fitted with 24V LED lamps, rotatable or fixed arrow configuration in accordance with EN12353 guidelines, incl. automatic light dimmer
- Arrow and sign D2 (1000mm diameter) hydraulically rotatable

- Action frame according to guidelines
- whereby the retro foil will not be visible in transport position
- Equipped with 280 Wp solar energy system including 20A IP 65 solar charger with display and accessories
- 8 pieces maintenance-free solar glass-mat batteries 100 Ah 12 Volt total 800 Ah
- Andreas strips (rumble strips) storage from the side of the trailer (excl. rumble strips)
- · Fully galvanized chassis
- Body parts powder coated in your desired color or RAL 1016 in accordance with Dutch RWS requirements
- 175Amp Anderson charging plug is fitted at the front
- · Hydraulic Jockey Wheel
- 230Vac Battery charger with grid connection incl. installation + 15m charging cable