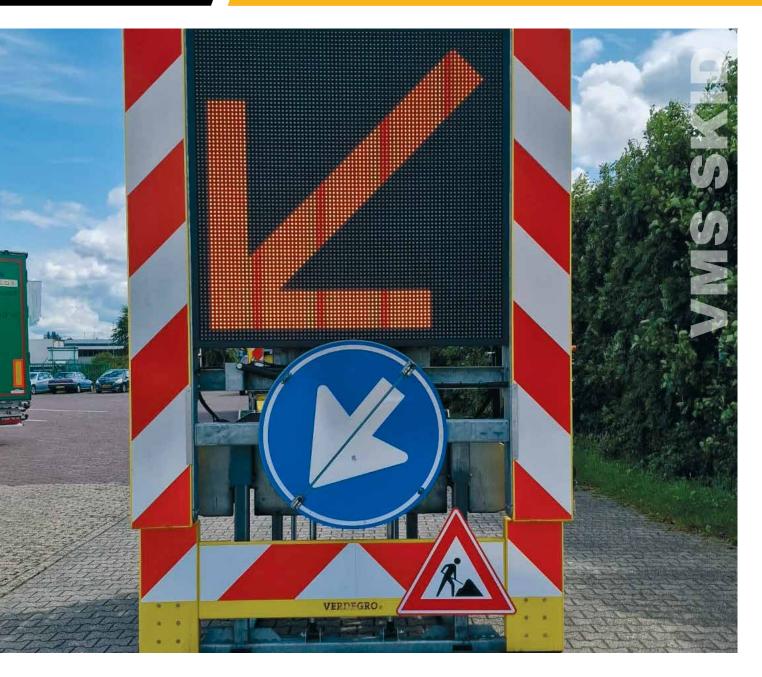

## **VMS SKID**

With the VMS SKIDS from Verdegro is it possible to pick and place VMS/ARROW boards remotely form the truck. This can be done by one person. All dimensions and setups can be discussed by our sales team. This completely remote solution is the future for road construction. Ask our sales department for more information.

## **TECHNICAL SPECIFICATIONS**

- · Skid with width of 2300mm
- Energy efficient full color LED display 80x80 pixels, pixel pitch 20mm (EN12966) size of screen can be custom build in this solution.
- All doors/covers easy to open and with proper locks also have extenders
- 4G modem complete including software for remote programming trough Verdegro portal. (www. mobilityplanner.com (excluding mandatory monthly dateplan and simcard with VPN connection)
- Programmable form the SKID through VPN and fixed touchscreen (Optional)

- · Skid weight approx. 1500kg
- 600Ah 24V Battery bank
- Full hydraulic setup and locking on trailer
- · Chassis fully galvanized
- Aluminum parts powder coated in any desired RAL colour
- Industrial battery charger included wall socket
- · GPS sensor
- Battery loading indicator light
- Easy to operate by the wireless remote control in the cabin of the truck.
- Beacons on Arrow Board (optional)
- Voltage can be monitored by the free portal mobilityplanner.com