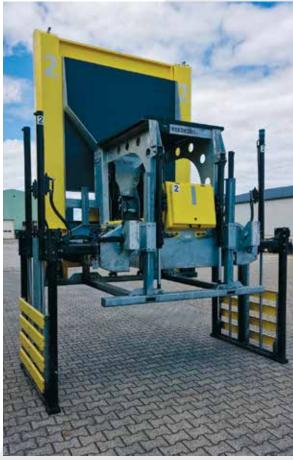

## **VMS SKID**

With the VMS SKIDS from Verdegro is it possible to pick and place VMS/ARROW boards remotely form the truck. This can be done by one person. All dimensions and setups can be discussed by our sales team. This completely remote solution is the future for road construction. Ask our sales department for more information.