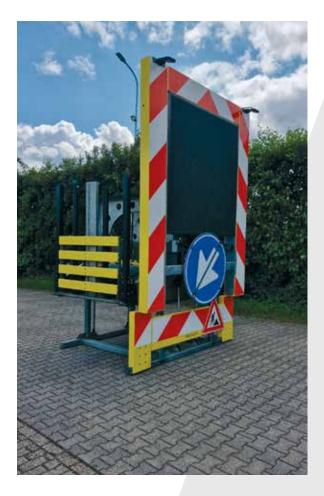

## **VMS SKID**

With the VMS SKIDS from Verdegro is it possible to pick and place VMS/ARROW boards remotely form the truck. This can be done by one person. All dimensions and setups can be discussed by our sales team. This completely remote solution is the future for road construction. Ask our sales department for more information.