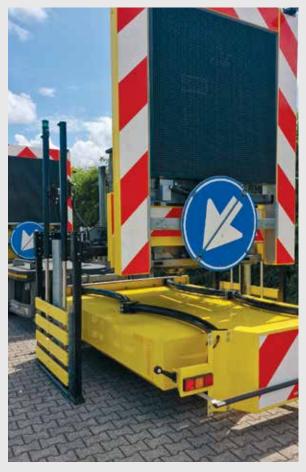

## **VMS SKID**

With the VMS SKIDS from Verdegro is it possible to pick and place VMS/ARROW boards remotely form the truck. This can be done by one person. All dimensions and setups can be discussed by our sales team. This completely remote solution is the future for road construction. Ask our sales department for more information.