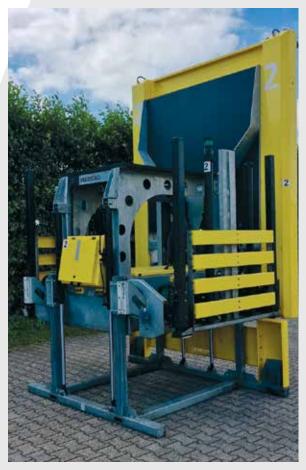

## **VMS SKID**

With the VMS SKIDS from Verdegro is it possible to pick and place VMS/ARROW boards remotely form the truck. This can be done by one person. All dimensions and setups can be discussed by our sales team. This completely remote solution is the future for road construction. Ask our sales department for more information.