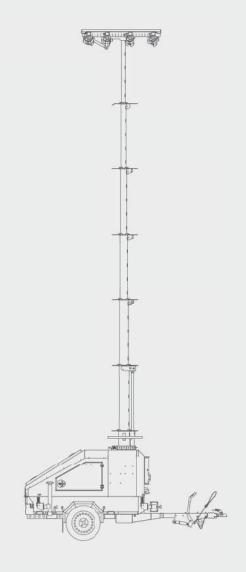

#### **DIMENSIONS AND WEIGHT**

- Dimension min : 3380mm x 1345mm x 2510mm
- Dimension max : 3380mm x 1345mm x 8500mm
- Total weight without fuel : 1400 kg / 3086 lbs

#### LIFTING SYSTEM

- Hydraulic mast, automatically
- 8.5m high
- Maximum wind speed 110 km/h