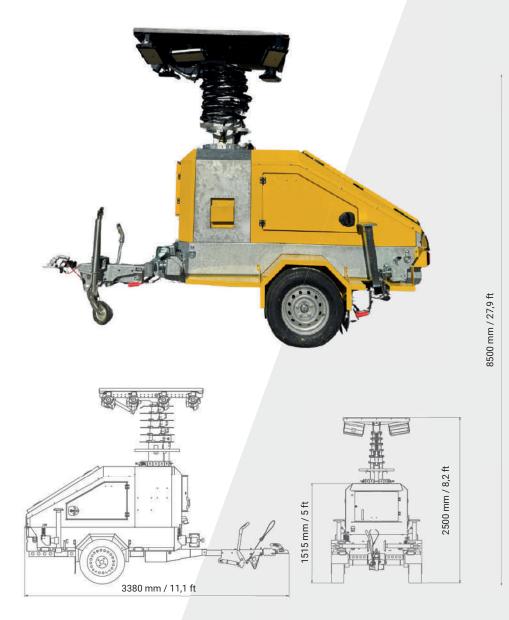

#### **DIMENSIONS AND WEIGHT**

- Dimension min : 3380mm x 1345mm x 2510mm
- Dimension max : 3380mm x 1345mm x 8500mm
- Total weight without fuel : 1400 kg / 3086 lbs

#### LIFTING SYSTEM

- Hydraulic mast, automatically
- 8.5m high
- Maximum wind speed 110 km/h